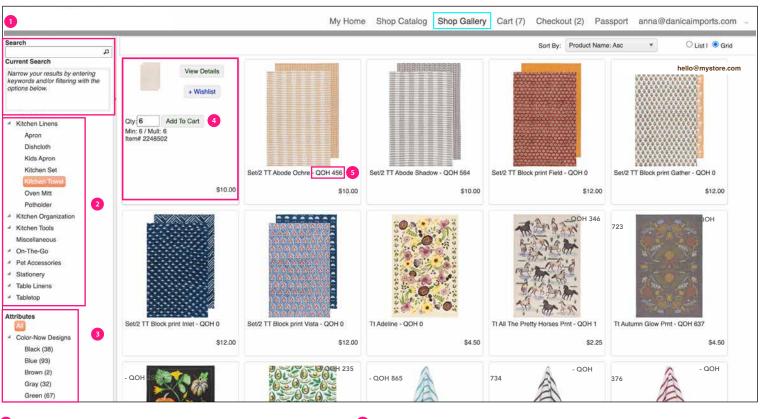

### SHOP BY GALLERY

Use the search bar to search item #'s or product descriptions.

QOH means Quantity on Hand and will tell you how many of that item we have in stock at that moment.

- 2 Use Categories to narrow the list by specific categories, sub-categories or brands.
- 3 Use Attributes to filter results by colour.
- 4 To add an item to your cart, hover over an item. Click 'Add to Cart' to add the minimum quantity. Click 'View Details' to go to the product page and select your quantity. You can also add to a Wishlist.