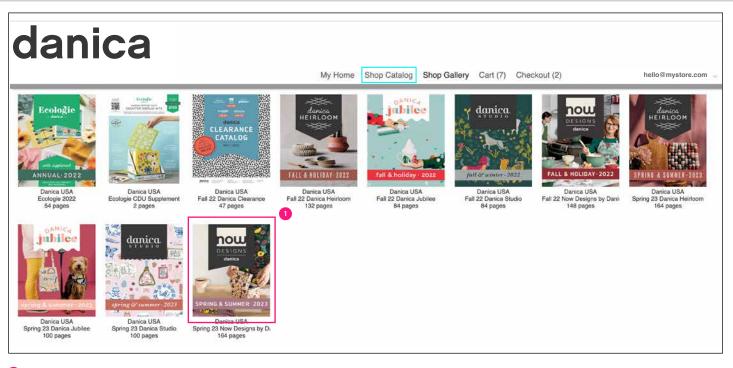

## SHOP BY CATALOG

Hover over a catalog thumbnail to reveal two different options. Select 'Flipbook' to shop using a hotspotted catalog or select 'Product Gallery' to shop the catalog in gallery view.

To add an item to your cart, hover over the item and click. A circle will pop up - click the magnifying glass to open up the product page where you can choose your quantity. Click the center to add the item to your cart but without any quantity - to add quantiity, you will have to do so by going to your Cart and updating it there.