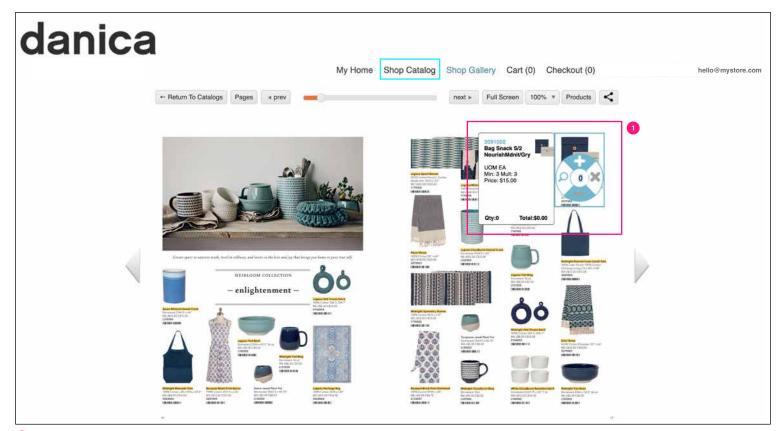

2 QOH means Quantity on Hand and will tell you how many of that item we have in stock at that moment.

3 When you click the magnifying glass in the flipbook, a pop-up will appear. Click 'Add to Cart' to add the minimum quantity. Click 'Add to Cart w/QTY' to manually type in a quantity.

When you click 'Add to Cart w/QTY', you can choose which cart you would like to add to and can manually type in a quantity (has to be a multiple of the minimum). Hit 'enter' on your keyboard when done typing in the quantity and close the pop-up.