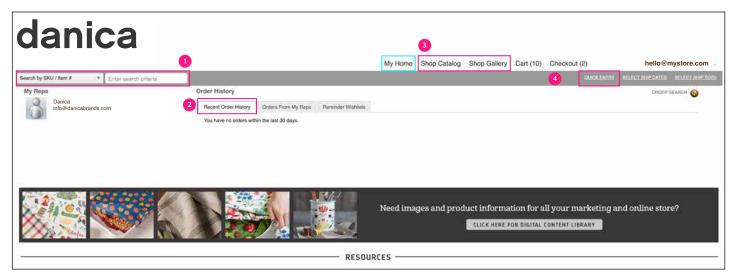

#### NAVIGATING 'MY HOME' PAGE

Use the drop-down to search by Item # or Product Description.

2 Shows all orders processed in the last 30 days. To view all order history, hover over your email in the top right-hand corner and click 'Order History'.

3 You can either shop by flipping through hotspotted catalogs or by scrolling through listed product in a gallery.

To quickly add multiple items to your cart, click Quick Entry and then select a supplier from the drop-down menu. You can add single or multiple item #'s. Note: Danica Brands includes Now Designs by Danica, Danica Studio, Ecologie by Danica, Danica Heirloom and Danica Jubilee